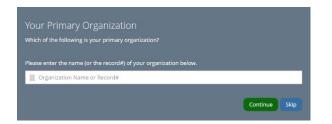

**Step 3:** Please enter your organization name and select "**Continue**" (*If your town is in the organization name, enter the name of your town*)

**Step 4:** The system will search for the organization and present the results. Select the proper organization and select "**continue**". If the organization is not listed, select "**Not listed above**" and then "**Continue**".