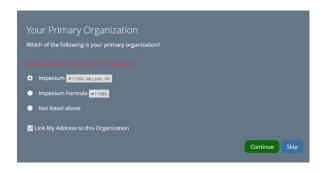

**Step 3:** Please enter your organization name and select "**Continue**" (*If your town is in the organization name, enter the name of your town*)

**Step 4:** The system will search for the organization and present the results. Select the proper organization and select "**continue**". If the organization is not listed, select "**Not listed above**" and then "**Continue**".