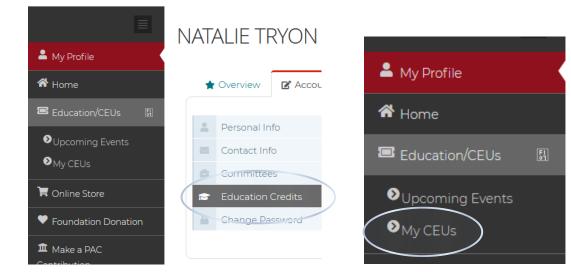

#### **Option: 1**

Select the "**My Profile**" tab on the left side of the screen. Next, select "**Education Credits**". From here, you will be able to view your CEUs and download transcripts.

#### **Option: 2**

Go to "Education/CEUs" tab on the left side of the screen and select "My CEUs". From here, you will be able to view your CEUs and download your certificate.

Member Portal Training