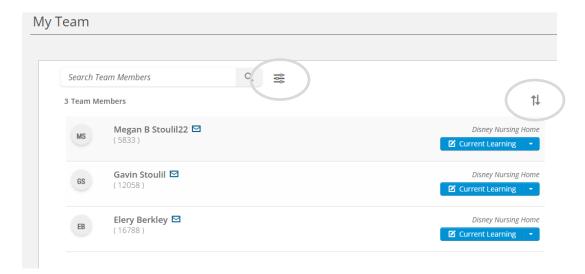

**Step 5:** When you click on "**Go to My Team Dashboard**", a list of employees connected to your organization will appear.

- You can sort your team member list by clicking on the *double arrows* in the top right of the team member window.

## ⇅

- You may also search for a specific individual by filtering on the *three lines* at the top middle of the team window.

- Under the blue "Current Learning" drop down you will see options to review what events your team member has completed, submitted and their certifications. CEUs will be found in the member portal.