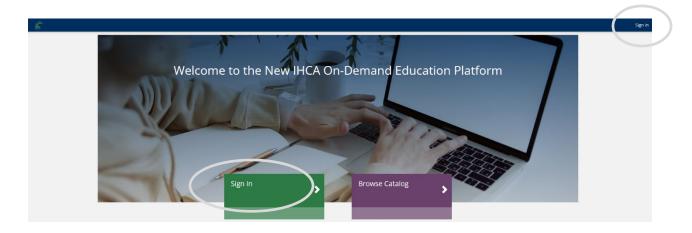

**Step 3:** You will now be directed to the on-demand learning platform. In the upper right corner or center of the screen you will need to click on "**Sign In**" if you are not already signed in.

**Step 4:** Once signed in, your home screen will appear with a "**Go to My Team Dashboard**" box if you oversee the on-demand learning for your staff. This feature is for administrators and/or human resources. If you need access to this feature, please have your administrator email <a href="mailto:info@iowahealthcare.org">info@iowahealthcare.org</a> requesting this.