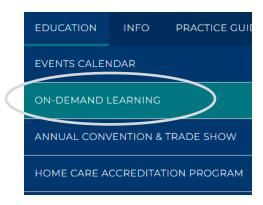

**Step 2:** Once you are logged in, please put your cursor on the word "**Education**" that is on the top toolbar of the website. A drop-down box will appear for you to select "**On-Demand Learning**".