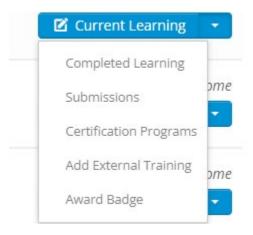

## ⇅

- You may also search for a specific individual by filtering on the *three lines* at the top middle of the team window.

- Under the blue "Current Learning" drop down you will see options to review what events your team member has completed, submitted and their certifications. CEUs will be found in the member portal.