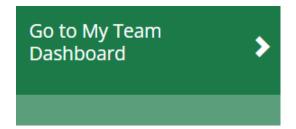

**Step 3:** You will now be directed to the on-demand learning platform. In the upper right corner or center of the screen you will need to click on "**Sign In**" if you are not already signed in.

**Step 4:** Once signed in, your home screen will appear with a "**Go to My Team Dashboard**" box if you oversee the on-demand learning for your staff. This feature is for administrators and/or human resources. If you need access to this feature, please have your administrator email <a href="mailto:info@iowahealthcare.org">info@iowahealthcare.org</a> requesting this.

**Step 5:** When you click on "**Go to My Team Dashboard**", a list of employees connected to your organization will appear.

- You can sort your team member list by clicking on the *double arrows* in the top right of the team member window.