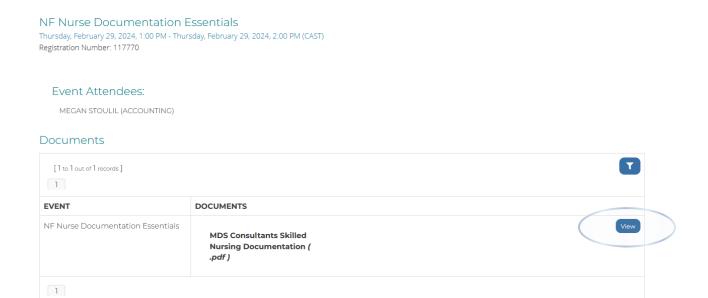

**Step 5:** Here, you will find details and handouts for your education event. To view the course education handouts, select the "**View**" button.