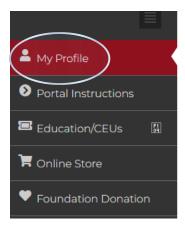

## How to Access In-Person Educational Handouts

This training identifies how to access in-person educational handouts on the IHCA member portal.

**Step 1: Visit** https://members.iowahealthcare.org/

Step 2: Once logged into your IHCA profile, select the "Purchases" tab.