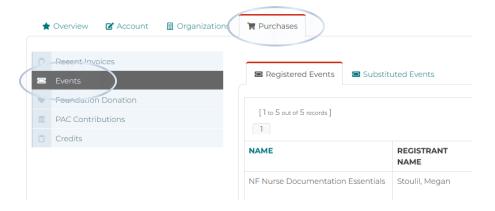

## MEGAN STOULIL (ACCOUNTING) MY PROFILE

Step 3: Once on the purchases tab, select the "Events" tab on the left-hand side of the screen.

**Step 4:** Here you will view your purchased upcoming education events. Select the "**Details**" button for the education event you would like to view your purchased course's educational handouts.