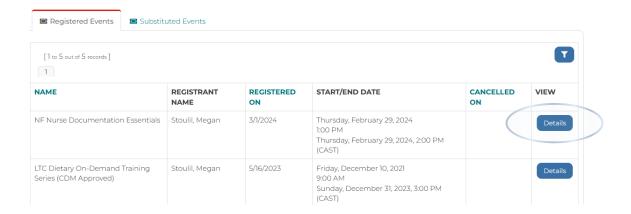

## MEGAN STOULIL (ACCOUNTING) MY PROFILE

Step 3: Once on the purchases tab, select the "Events" tab on the left-hand side of the screen.

**Step 4:** Here you will view your purchased upcoming education events. Select the "**Details**" button for the education event you would like to view your purchased course's educational handouts.