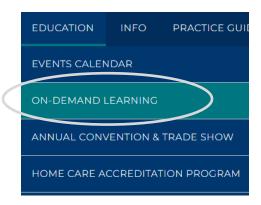

Center for Assisted Living | Iowa Center for Home Care

**Step 2:** Once you are logged in, please put your cursor on the word "**Education**" that is on the top toolbar of the website. A drop-down box will appear for you to select "**On-Demand Learning**".