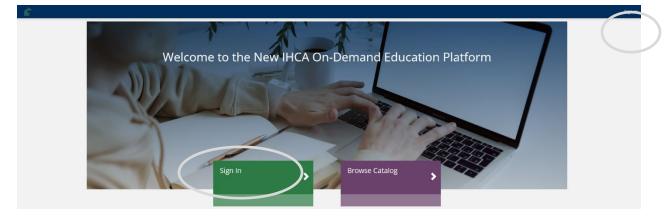

**Step 3:** You will now be directed to the on-demand learning platform. In the upper right corner or center of the screen you will need to click on "**Sign In**" if you are not already signed in.

**Step 4:** Once signed in, your home screen will appear with a "**Go to My Team Dashboard**" box if you oversee the on-demand learning for your staff. This feature is for administrators and/or human resources. If you need access to this feature, please have your administrator email <a href="mailto:info@iowahealthcare.org">info@iowahealthcare.org</a> requesting this.