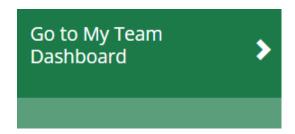

**Step 3:** You will now be directed to the on-demand learning platform. In the upper right corner or center of the screen you will need to click on "**Sign In**" if you are not already signed in.

**Step 4:** Once signed in, your home screen will appear with a "**Go to My Team Dashboard**" box if you oversee the on-demand learning for your staff. This feature is for administrators and/or human resources. If you need access to this feature, please have your administrator email <a href="mailto:info@iowahealthcare.org">info@iowahealthcare.org</a> requesting this.

**Step 5:** When you click on "**Go to My Team Dashboard**", a list of employees connected to your organization will appear.

- You can sort your team member list by clicking on the *double arrows* in the top right of the team member window.