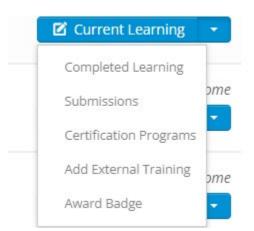

## ⇅

- You may also search for a specific individual by filtering on the *three lines* at the top middle of the team window.

 Under the blue "Current Learning" drop down you will see options to review what events your team member has completed, submitted and their certifications. CEUs will be found in the member portal.