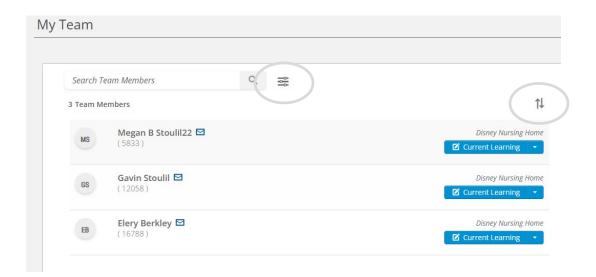

**Step 5:** When you click on "**Go to My Team Dashboard**", a list of employees connected to your organization will appear.

- You can sort your team member list by clicking on the *double arrows* in the top right of the team member window.

## ⇅

- You may also search for a specific individual by filtering on the *three lines* at the top middle of the team window.

 Under the blue "Current Learning" drop down you will see options to review what events your team member has completed, submitted and their certifications. CEUs will be found in the member portal.