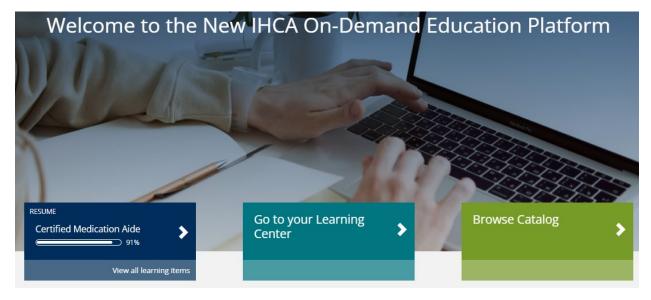

You can resume where you left off on an education. The events you have registered for will appear under "**Go to your Learning Center**," or browse the catalog to find an event you are interested in taking.