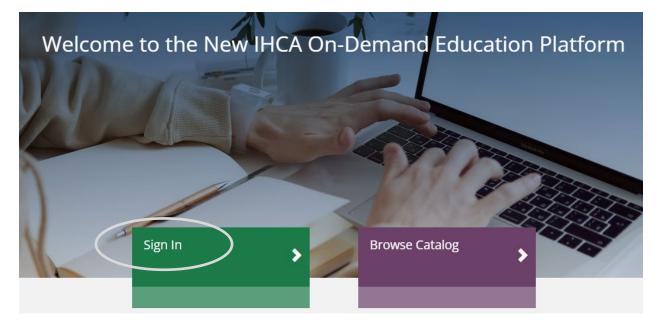

**Step 3:** You will now be directed to the on-demand learning platform. If you are not logged in, please click on "**Sign In**."

Member Portal Training

**Step 4:** Once logged in, the following home screen will appear: